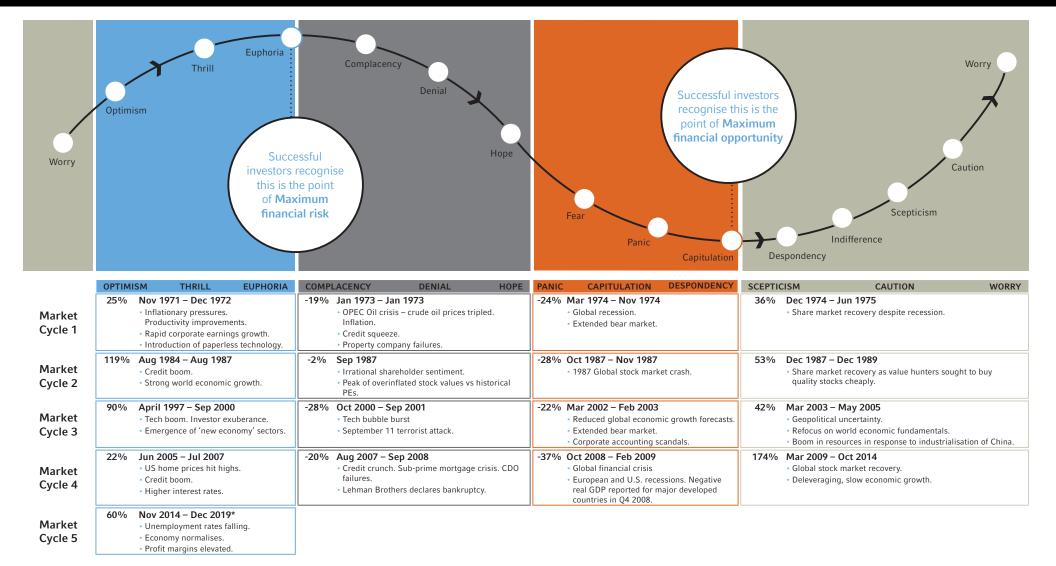

## The Cycle of Market Emotions

\* Latest month-end data available at the time of publishing as at 31 December 2019.

Market cycle returns calculated using S&P500 Price Index (in USD). Indexes are unmanaged, cannot be invested in directly, and do not take into account any fees and costs associated with an actual investment.