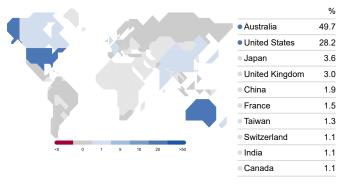

rred holding is not available. Different platforms may also charge different management fees for the Managed Portfolio. This can result in variances in performance of the Managed Portfolio between platforms. An individual investor's performance will differ, according to the investor's actual exposures to Managed Portfolio holdings and other factors (including transaction timing, transaction costs, actual underlying manager fees and costs and whether income is paid in cash). Platforms will have their own methodology for calculating performance, at both a platform level and an individual investor level. Past performance is not a reliable indicator of future performance.

# Cornerstone High Growth Plus Managed Portfolio - Core Model





#### **Country Exposure**

Portfolio Date: 31/03/2024



## Asset Allocation

Portfolio Date: 31/03/2024

| Total                                         | 121.7 |
|-----------------------------------------------|-------|
| <ul> <li>International Equity</li> </ul>      | 57.1  |
| <ul><li>Property and Infrastructure</li></ul> | 11.0  |
| <ul><li>Domestic Equity</li></ul>             | 50.8  |
| ● Cash                                        | 2.8   |
|                                               | %     |

### Main portfolio highlights

The direct Australian equity portfolio narrowly underperformed its benchmark, driven in part by a modest overweight to the materials space. This included overweights to iron ore majors BHP Group and Fortescue; both of which fell sharply on the back of weaker iron ore prices. Stock selection within the consumer