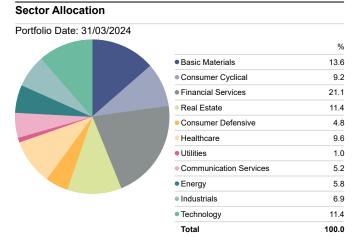

## Asset Allocation

Portfolio Date: 31/03/2024

| Total                                         | 121.7 |
|-----------------------------------------------|-------|
| <ul> <li>International Equity</li> </ul>      | 57.1  |
| <ul><li>Property and Infrastructure</li></ul> | 11.0  |
| <ul><li>Domestic Equity</li></ul>             | 50.8  |
| ● Cash                                        | 2.8   |
|                                               | %     |