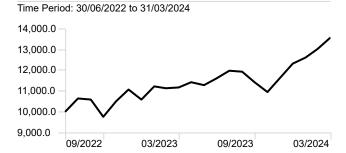

#### Growth of \$10,000

#### **Performance Review**

| As of Date: 31/03/2024     |        |
|----------------------------|--------|
|                            | Return |
| 1 Month                    | 4.22   |
| 3 Months                   | 10.22  |
| 1 Year                     | 21.55  |
| 2 Years                    | -      |
| 3 Years                    | _      |
| YTD                        | 10.22  |
| Since Inception            | 19.12  |
| Inception date: 30/06/2022 |        |