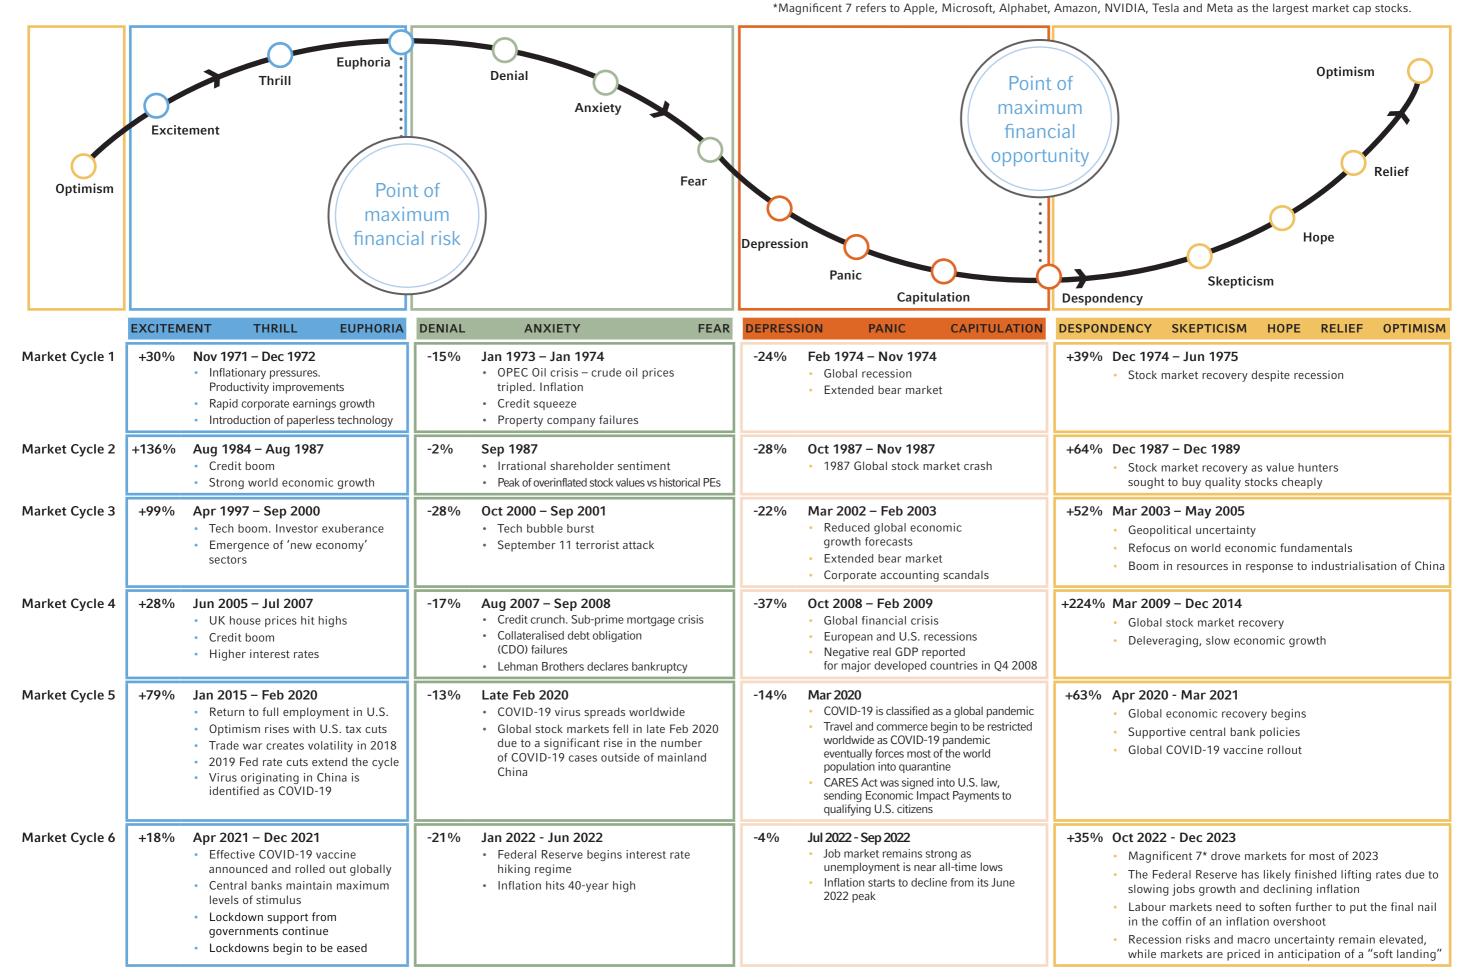

## THE CYCLE OF MARKET EMOTIONS

Latest month end data as at 31 January 2024. Illustration purposes only. Market cycle returns calculated using Ibbotson U.S. Equity Total Return Index from 1971–1978 and Russell 3000® Index from 1979–2024. Past performance does not predict future returns. Indexes are unmanaged and cannot be invested in directly.