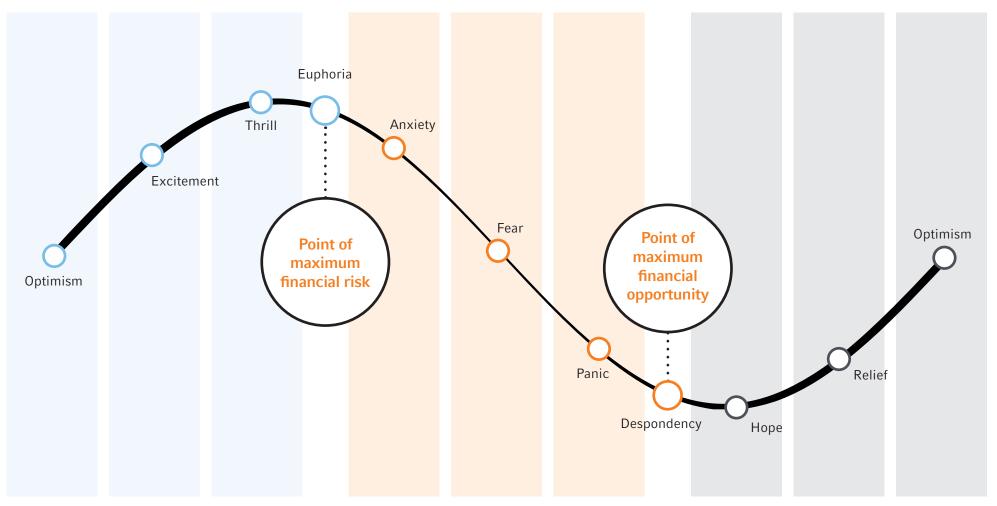

## THE MARKET CYCLE OF EMOTIONS

Most investors are aware of market cycles; and how you feel about the market often runs in cycles as well. This chart identifies how you may be feeling during different phases of the market cycle.