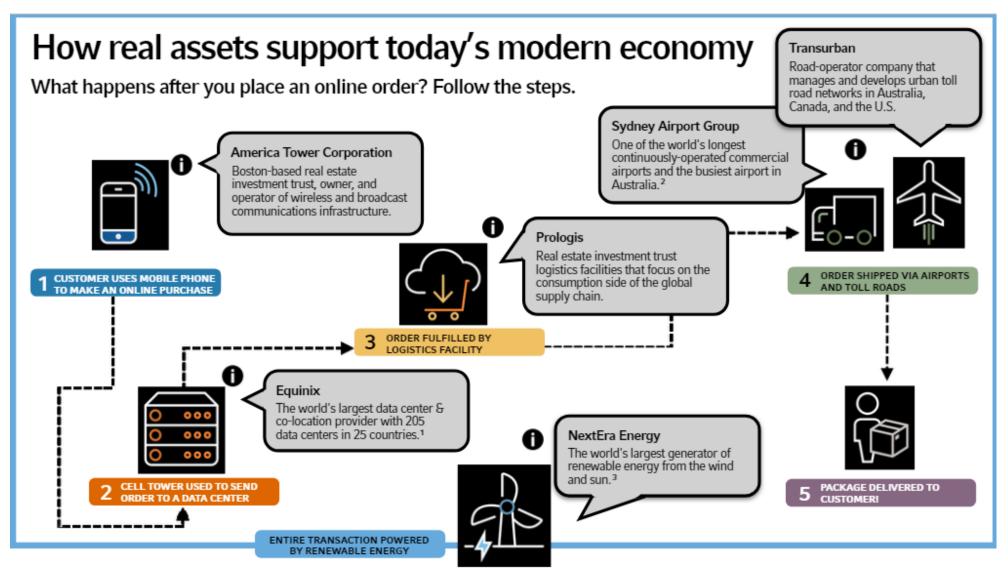

## Sources

<sup>1</sup> https://www.equinix.com/

² https://www.sydneyairport.com.au/corporate/about/reports-and-publications/fact-sheets#:~:text=Sydney%20Airport%20is%20Australia's%20busiest,by%20both%20road%20and%20rail

³ http://www.nexteraenergy.com/sustainability/environment/renewable-energy.html#:~:text=We%20are%20the%20world's%20largest,clean%2C%20emissions%2Dfree%20energy